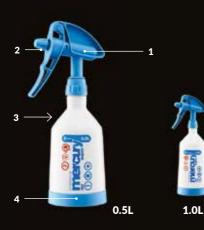

## Cleaning PROFESSIONAL TECHNICAL SPRAYERS



2870 Puurs Belgium www.vnvgroep.be



### **TRIGGER SPRAYERS**

# 360° **MERCUTY** super





### SHEER PLEASURE TO USE

### **Application**

hotels, gastronomy, cleaning companies (cleaning of small surfaces)

health care facilities (disinfection)

auto detailing











### **PRESSURE SPRAYERS**











### **IRREPLACEABLE IN WASHING AND CLEANING**

### **Application**

hotels, gastronomy, cleaning companies (cleaning of small surfaces)

car washes (application of cleaning agents, detergents, auto datailing)

health care facilities (disinfection)















# UNBEATABLE IN FIGHTING DIRT

### **Application**

car washes (application of cleaning agents, detergents)

mechanical workshops (liquidation of leaks, cleaning vehicle components)

construction (impregnation)

DDD treatments (disinfection, dezinsection, deratization)















### **foamers**













##