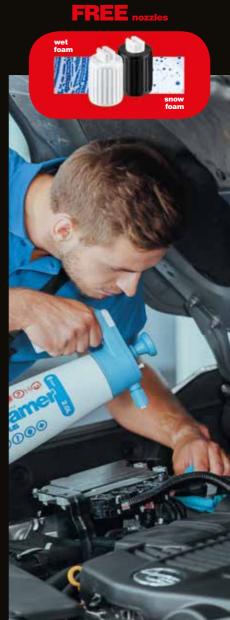

### **Application**

Application of foaming agents in car washes and workshops, in gastronomy, construction, road industry.