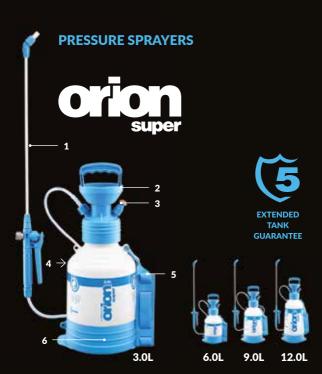

## Cleaning PROFESSIONAL TECHNICAL SPRAYERS



2870 Puurs Belgium www.vnvgroep.be



### **TRIGGER SPRAYERS**

# 360° **MERCUTY** super





### SHEER PLEASURE TO USE

### **Application**

hotels, gastronomy, cleaning companies (cleaning of small surfaces)

health care facilities (disinfection)

auto detailing











### **PRESSURE SPRAYERS**











### **IRREPLACEABLE IN WASHING AND CLEANING**

### **Application**

hotels, gastronomy, cleaning companies (cleaning of small surfaces)

car washes (application of cleaning agents, detergents, auto datailing)

health care facilities (disinfection)















# UNBEATABLE IN FIGHTING DIRT

### **Application**

car washes (application of cleaning agents, detergents)

mechanical workshops (liquidation of leaks, cleaning vehicle components)

construction (impregnation)

DDD treatments (disinfection, dezinsection, deratization)















### **foamers**













### **Application**

Application of foaming agents in car washes and workshops, in gastronomy, construction, road industry.







### **SPRAYERS**

with increased chemical resistance



### **Application**

cleaning and disinfection of surfaces

cleaning sanitary and hospital spaces

cleaning floors and walls in commercial buildings, warehouses, production spaces

cleaning steel and aluminum elements on boats and aeroplanes

degreasing tools and engines

oil, grease, lubricant,