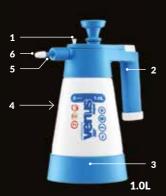

### **PRESSURE SPRAYERS**

### **IRREPLACEABLE IN WASHING AND CLEANING**

### **Application**

hotels, gastronomy, cleaning companies (cleaning of small surfaces)

car washes (application of cleaning agents, detergents, auto datailing)

health care facilities (disinfection)