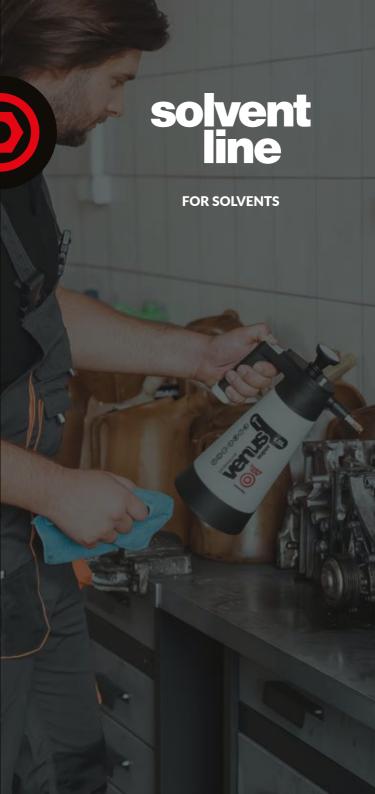

degreasing tools and engines

oil, grease, lubricant, soot removing

### **SPRAYERS**

#### with increased chemical resistance

### **Application**

industrial degreasing (walls, floorings)

cleaning of oils, fats, grease, coal dust, spots of tar, glue, wax

cleaning and degreasing mechanical parts of cars such as the clutch, starter, automotive alternators, wiper motors, washer

removal of the remains of soot and carbon in chimneys, fireplaces, boilers

cleaning of screws, tools, machine parts

pre-cleaning before car painting